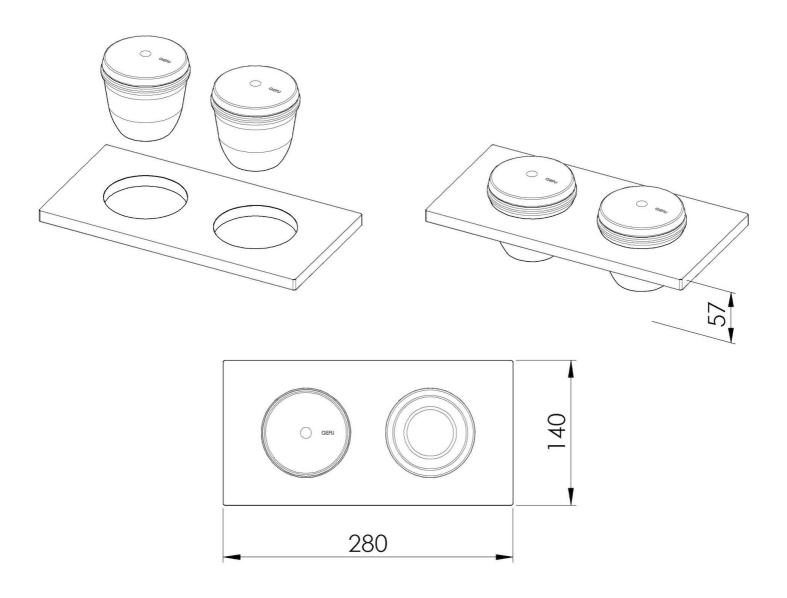

## **DETAILS**

| Equipped troughs accessories         | 2 terracotta bowls with stainless steel lid                                                                                                                                                    |
|--------------------------------------|------------------------------------------------------------------------------------------------------------------------------------------------------------------------------------------------|
| Туре                                 | Standard                                                                                                                                                                                       |
| Dimensions                           | 28 x 14 cm                                                                                                                                                                                     |
| Length                               | 2 unit - Standard                                                                                                                                                                              |
| Key to understanding the accessories | The lengths of the channels and accessories are indicated in "units"; for the composition, the sum of the "units" of the accessories must be the same as the length in "units" of the channel. |

## **TECHNICAL DATA**

8100 701

1 x supporto black / 1 x black support 2 x ciotola in terracotta con coperchio in acciaio inox e cucchiaio in legno / 2 x terracotta bowl with stainless steel lid and wooden spoon