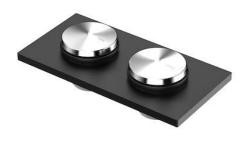

## Kit "C"

2 terracotta bowls with stainless steel lid Equipped troughs accessories

Code: 8100 701

## **TECHNICAL DATA**

8100 701

1 x supporto black / 1 x black support 2 x ciotola in terracotta con coperchio in acciaio inox e cucchiaio in legno / 2 x terracotta bowl with stainless steel lid and wooden spoon